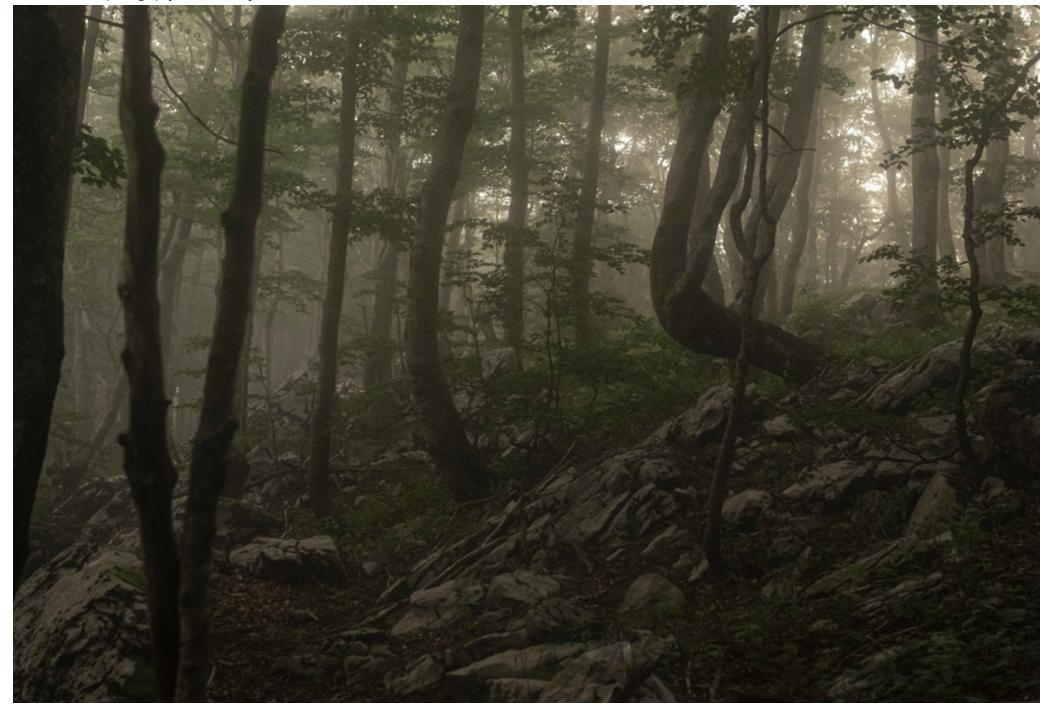

## les others

07 Art direction, Les Others media Les Others

## → Jour 2

### 13 km / 1160 D+

Café ou Ovomaltine ? C'est notre choix comélien du matin... Aujourd'hui, on quitte la moyenne pour la haute montagne, on déjeune copieucement pour prendre des forces. Après un début bucollèque sous le soleil et à travers les plaines, l'ambiance devient plus dramatique. Face à nous, la terre est retournée, les troncs jonchent le sol et d'énormes rochers barrent le seriois. L'éboulement est niceri. Le sentier grimpe doucement dans un pierrier, puis des névés pour se pendre jusqu'à un coll masqué par la brune. On s'élance dans ce spectacle d'apocalypse et on se retrouve primper avec de la neigle jusqu'aux chevilles. Le rythme est naient, innuis le spectacle est enchanteur. Malgré le brouillard, on finit par apercevoir la cabane des Audannes. À notre arrivée, la gardierne nous annonce qu'on sera seuls ce soix Après un bon plat de piètes et une part de tarte, on s'endort, heureux de pouvoir roupiller au sec.