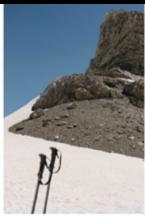

## → Jour 2

### 13 km / 1160 D+

Café ou Ovomaltine ? C'est notre choix comélien du matin... Aujourd'hui, on quitte la moyenne pour la haute montagne, on déjeune copieucement pour prendre des forces. Après un début bucollèque sous le soleil et à travers les plaines, l'ambiance devient plus dramatique. Face à nous, la terre est retournée, les troncs jonchent le sol et d'énormes rochers barrent le seriois. L'éboulement est niceri. Le sentier grimpe doucement dans un pierrier, puis des névés pour se pendre jusqu'à un coll masqué par la brune. On s'élance dans ce spectacle d'apocalypse et on se retrouve primper avec de la neigle jusqu'aux chevilles. Le rythme est naient, innuis le spectacle est enchanteur. Malgré le brouillard, on finit par apercevoir la cabane des Audannes. À notre arrivée, la gardierne nous annonce qu'on sera seuls ce soix Après un bon plat de piètes et une part de tarte, on s'endort, heureux de pouvoir roupiller au sec.