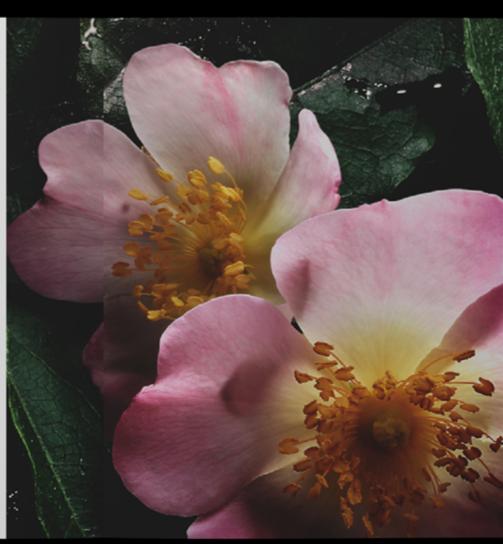

04

UNE TEXTURE SENSORIELLE UNIQUE
Sa texture huille-en-eau infusée de microbillos fusionne immédiatement avec la peau, la laissant plus forme, plus éclatante et plus lisse. Composée à 99% d'ingrédients d'origine

### UNE TEXTURE SENSORIELLE UNIQUE

Sa texture hulle-en-eau infusée de micro-billes fusionne immédiatement avec la peau, la laissant plus ferme, plus éclotante et plus lisse. Composée à 99% d'ingrédients d'origine naturelle, elle