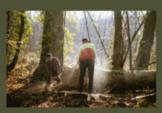

## → Jour 2

### 13 km / 1160 D+

Café ou Ovomaltine ? C'est notre choix comélien du matin... Aujourd'hui, on quitte la moyenne pour la haute montagne, on déjeune copieucement pour prendre des forces. Après un début bucollèque sous le soleil et à travers les plaines, l'ambiance devient plus dramatique. Face à nous, la terre est retournée, les troncs jonchent le sol et d'énormes rochers barrent le seriois. L'éboulement est niceri. Le sentier grimpe doucement dans un pierrier, puis des névés pour se pendre jusqu'à un coll masqué par la brune. On s'élance dans ce spectacle d'apocalypse et on se retrouve primper avec de la neigle jusqu'aux chevilles. Le rythme est naient, innuis le spectacle est enchanteur. Malgré le brouillard, on finit par apercevoir la cabane des Audannes. À notre arrivée, la gardierne nous annonce qu'on sera seuls ce soix Après un bon plat de piètes et une part de tarte, on s'endort, heureux de pouvoir roupiller au sec.