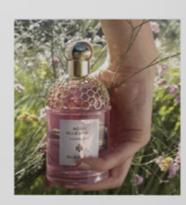

04

UNE TEXTURE SENSORIELLE UNIQUE
Sa texture huille-en-eau infusée de microbillos fusionne immédiatement avec la peau, la laissant plus forme, plus éclatante et plus lisse. Composée à 99% d'ingrédients d'origine

### UNE TEXTURE SENSORIELLE UNIQUE

Sa texture hulle-en-eau infusée de micro-billes fusionne immédiatement avec la peau, la laissant plus ferme, plus éclotante et plus lisse. Composée à 99% d'ingrédients d'origine naturelle, elle