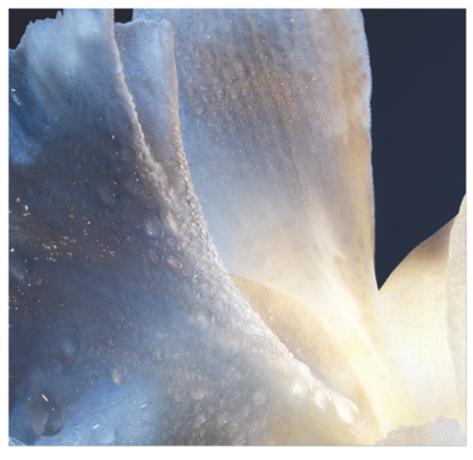

04

UNE TEXTURE SENSORIELLE UNIQUE
Sa texture huille-en-eau infusée de microbillos fusionne immédiatement avec la peau, la laissant plus forme, plus éclatante et plus lisse. Composée à 99% d'ingrédients d'origine

### UNE TEXTURE SENSORIELLE UNIQUE

Sa texture hulle-en-eau infusée de micro-billes fusionne immédiatement avec la peau, la laissant plus ferme, plus éclotante et plus lisse. Composée à 99% d'ingrédients d'origine naturelle, elle