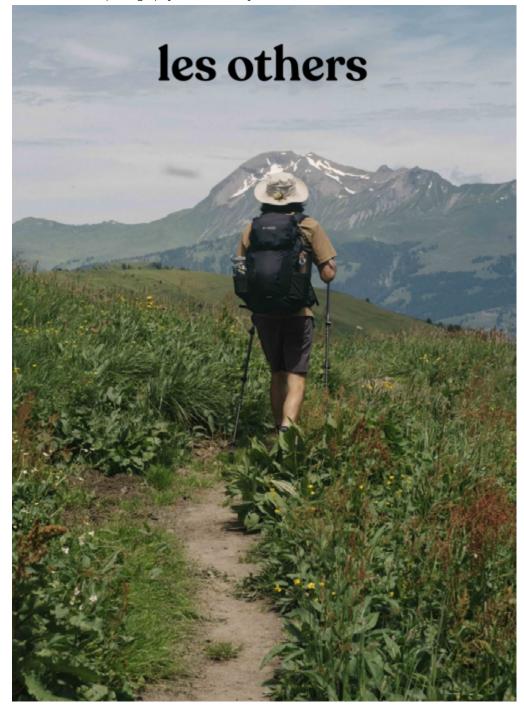

## les others

07 Art direction, Les Others media Les Others

## → Jour 2

### 13 km / 1160 D+

Café ou Ovomaltine ? C'est notre choix comélien du matin... Aujourd'hui, on quitte la moyenne pour la haute montagne, on déjeune copieucement pour prendre des forces. Après un début bucollèque sous le soleil et à travers les plaines, l'ambiance devient plus dramatique. Face à nous, la terre est retournée, les troncs jonchent le sol et d'énormes rochers barrent le seriois. L'éboulement est niceri. Le sentier grimpe doucement dans un pierrier, puis des névés pour se pendre jusqu'à un coll masqué par la brune. On s'élance dans ce spectacle d'apocalypse et on se retrouve primper avec de la neigle jusqu'aux chevilles. Le rythme est naient, innuis le spectacle est enchanteur. Malgré le brouillard, on finit par apercevoir la cabane des Audannes. À notre arrivée, la gardierne nous annonce qu'on sera seuls ce soix Après un bon plat de piètes et une part de tarte, on s'endort, heureux de pouvoir roupiller au sec.