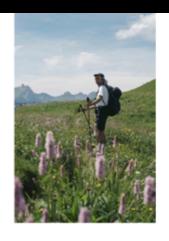

## → Jour 2

### 13 km / 1160 D+

Café ou Ovomaltine ? C'est notre choix comélien du matin... Aujourd'hui, on quitte la moyenne pour la haute montagne, on déjeune copieucement pour prendre des forces. Après un début bucollèque sous le soleil et à travers les plaines, l'ambiance devient plus dramatique. Face à nous, la terre est retournée, les troncs jonchent le sol et d'énormes rochers barrent le seriois. L'éboulement est niceri. Le sentier grimpe doucement dans un pierrier, puis des névés pour se pendre jusqu'à un coll masqué par la brune. On s'élance dans ce spectacle d'apocalypse et on se retrouve primper avec de la neigle jusqu'aux chevilles. Le rythme est naient, innuis le spectacle est enchanteur. Malgré le brouillard, on finit par apercevoir la cabane des Audannes. À notre arrivée, la gardierne nous annonce qu'on sera seuls ce soix Après un bon plat de piètes et une part de tarte, on s'endort, heureux de pouvoir roupiller au sec.